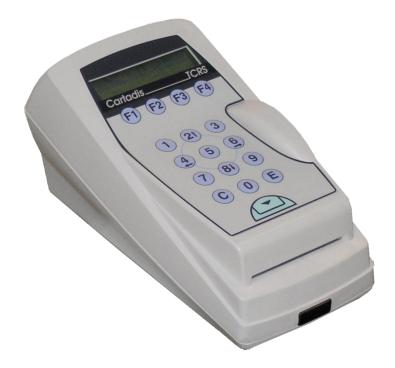

## TCRS

Cartadis magnetic card reader for print management

**Cartadis TCRS magnetic card reader** connected to a payment station enables the payment of prints by using a Cartadis magnetic card. The **TCRS** can be used with the **Gespage** copy and print management solution.

## **Cartadis TCRS key functions**

- ✓ Compatible with your terminals (TC11N, TC4N), dispensers reloaders (DRC9, CD6) and the reloadable disposable Cartadis magnetic cards already in use.
- ✓ Online functioning with **Gespage** print management solution.
- ✓ Locking of the prints in case of insufficient credit.
- ✓ Compatible with local printers (USB), networks and MFPs for the payment of prints.
- ✓ Fully autonomous functioning for the users with the Cartadis DRC9 dispenser/reloader (card selling and reloading).
- $\checkmark$  Runs with a payment station (computer or cPad-Pay).

## **Specifications**

- ✓ Power supply: 24V 1A.
- ✓ Reader dimensions: 100mm x 90 mm x 180mm.
- ✓ 2 lines LCD display.
- ✓ Weight: 1 kg.

www.cartadis.com

SCortodis) sales@cartadis.com

www.gespage.com

1, Avenue Louison Bobet - ZA des Marais - 94120 Fontenay-sous-Bois - France / Tel : (33) 01 48 77 40 60