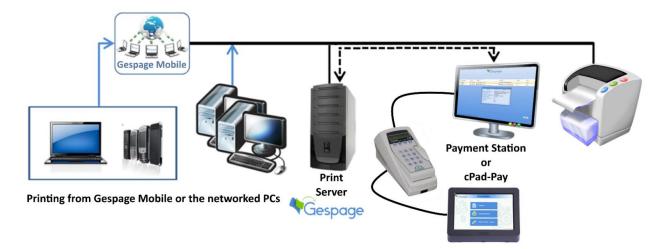

## **TCRS: added value device**

The **TCRS** terminal combined with the Gespage solution enables print management as well as payment with the Cartadis magnetic cards. The user selects his prints (after authentication or not) on the payment station and releases them by inserting the card into the **TCRS** reader.

- ✓ With Gespage, management of access rights, users, issue of reports....
- ✓ Authentication on the payment station by login and password, code, Cartadis reloadable magnetic card.
- ✓ Secure and on request printing with authentication and selection of pending prints on the payment station.
- ✓ Possibility of jointly using a Gespage credit and the credit of the magnetic card. This allows in school and university environments to propose a free quota and then to pay for additional prints.
- ✓ The 2 credits are displayed when the card is inserted and Gespage credit is the first to be used.